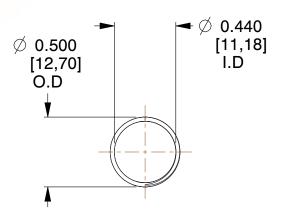

## **NOTES:**

1. Material: Stainless Steel

2. Finish: Glod Irridite

3. Ends: Closed and Ground

4. Total Coils: 10.000

5. Sugg. Max. Deflection: 0.650 (in)6. Sugg. Max. Load: 2.300 (lbs)

7. All Drawing Dimensions are in Inches [mm]

1.455

SCALE

11772

COMPONENT

COMPRESSION SPRINGS

UNIT
INCH [mm]
SHEET

**SPRINGS** 

1 of 1