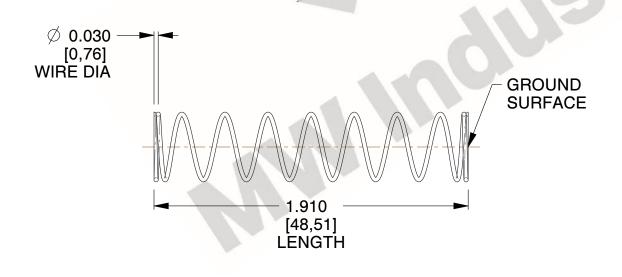

## **NOTES:**

1. Material: Stainless Steel

2. Finish: Glod Irridite

3. Ends: Closed and Ground

4. Total Coils: 10.000

5. Sugg. Max. Deflection: 0.650 (in)6. Sugg. Max. Load: 2.300 (lbs)

7. All Drawing Dimensions are in Inches [mm]

1.455

SCALE

11772

COMPONENT

COMPRESSION SPRINGS

UNIT
INCH [mm]
SHEET

**SPRINGS** 

1 of 1