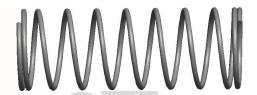

## **NOTES:**

Material : Music Wire
 Finish : Glod Irridite

3. Ends: Closed

4. Total Coils: 10.000

5. Sugg. Max. Deflection : 1.000 (in)6. Sugg. Max. Load : 2.300 (lbs)

7. All Drawing Dimensions are in Inches [mm]