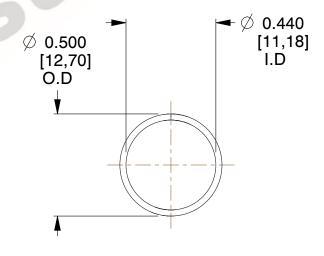

## **NOTES:**

Material : Music Wire
 Finish : Glod Irridite

3. Ends: Closed

4. Total Coils: 10.000

5. Sugg. Max. Deflection : 1.000 (in)6. Sugg. Max. Load : 2.300 (lbs)

7. All Drawing Dimensions are in Inches [mm]