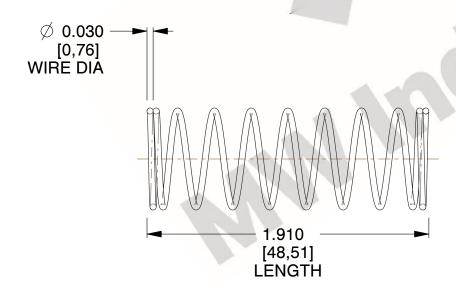

## **NOTES:**

Material : Music Wire
 Finish : Glod Irridite

3. Ends: Closed

4. Total Coils: 10.000

5. Sugg. Max. Deflection : 1.000 (in)6. Sugg. Max. Load : 2.300 (lbs)

7. All Drawing Dimensions are in Inches [mm]