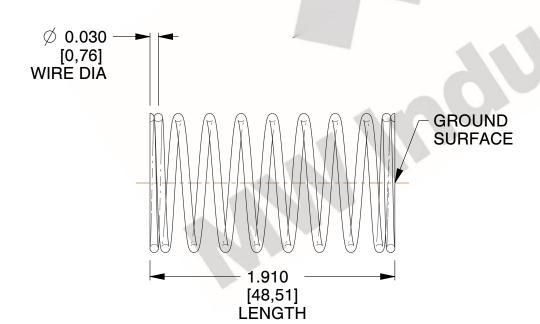

## **NOTES:**

1. Material : Music Wire 2. Finish : Glod Irridite

3. Ends: Closed and Ground

4. Total Coils: 10.000

5. Sugg. Max. Deflection: 0.600 (in)6. Sugg. Max. Load: 2.300 (lbs)

7. All Drawing Dimensions are in Inches [mm]