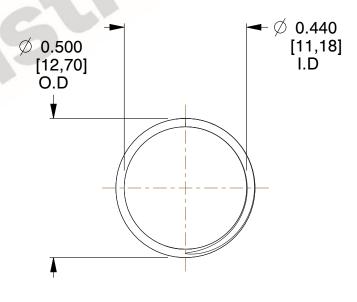

## **NOTES:**

1. Material : Music Wire 2. Finish : Glod Irridite

3. Ends: Closed and Ground

4. Total Coils: 10.000

5. Sugg. Max. Deflection: 0.600 (in)6. Sugg. Max. Load: 2.300 (lbs)

7. All Drawing Dimensions are in Inches [mm]