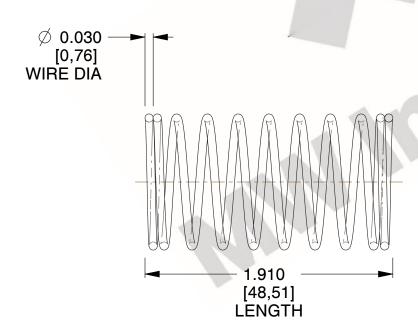

## **NOTES:**

1. Material : Music Wire 2. Finish : Glod Irridite

3. Ends: Closed

4. Total Coils: 10.000

Sugg. Max. Deflection: 0.430 (in)
 Sugg. Max. Load: 2.300 (lbs)

7. All Drawing Dimensions are in Inches [mm]