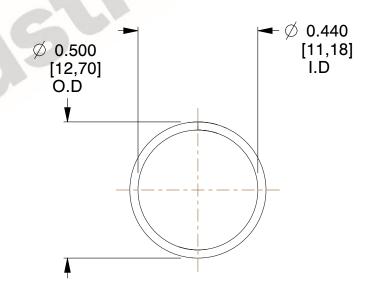

## **NOTES:**

1. Material : Music Wire 2. Finish : Glod Irridite

3. Ends: Closed

4. Total Coils: 10.000

Sugg. Max. Deflection: 0.430 (in)
 Sugg. Max. Load: 2.300 (lbs)

7. All Drawing Dimensions are in Inches [mm]