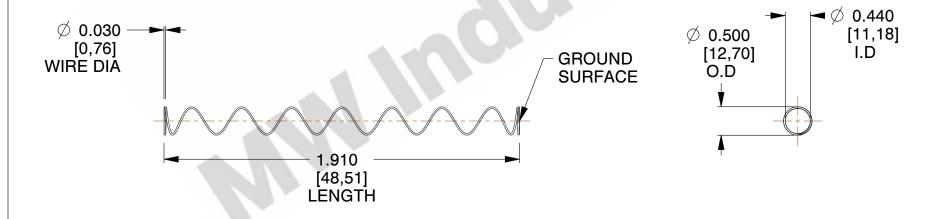

## **NOTES:**

1. Material : Spring Steel

2. Finish: Glod Irridite

3. Ends: Closed and Ground

4. Total Coils: 10.000

Sugg. Max. Deflection: 3.000 (in)
 Sugg. Max. Load: 2.300 (lbs)

7. All Drawing Dimensions are in Inches [mm]