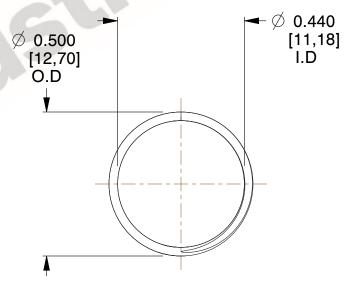

## **NOTES:**

1. Material : Music Wire 2. Finish : Glod Irridite

3. Ends: Closed and Ground

4. Total Coils: 10.000

5. Sugg. Max. Deflection: 0.360 (in)6. Sugg. Max. Load: 2.300 (lbs)

7. All Drawing Dimensions are in Inches [mm]