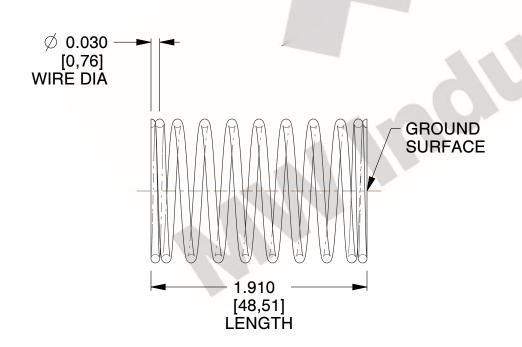

## **NOTES:**

1. Material : Music Wire 2. Finish : Glod Irridite

3. Ends: Closed and Ground

4. Total Coils: 10.000

5. Sugg. Max. Deflection: 0.360 (in)6. Sugg. Max. Load: 2.300 (lbs)

7. All Drawing Dimensions are in Inches [mm]