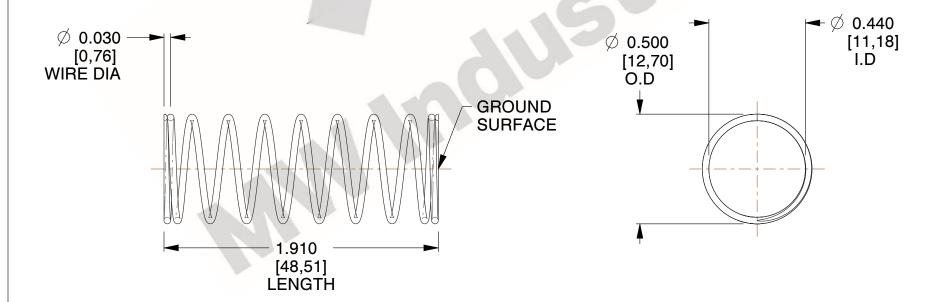

## **NOTES:**

1. Material: Spring Steel 2. Finish: Glod Irridite

3. Ends: Closed and Ground

4. Total Coils: 10.000

5. Sugg. Max. Deflection: 0.640 (in) 6. Sugg. Max. Load: 2.300 (lbs)

7. All Drawing Dimensions are in Inches [mm]

SCALE

2.286

11772

COMPONENT

**COMPRESSION SPRINGS** 

UNIT

**SPRINGS** 

INCH [mm]