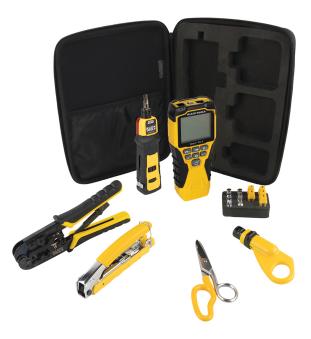

## VDV Apprentice Cable Installation Kit with Scout® Pro 3, 6-Piece

This six-piece Cable Installation and Tester set includes a Free-Fall Snip, Coax Cable Radial Stripper, an Impact Punchdown Tool, a multi-connector Compression Crimper plus a Ratcheting Modular Crimper/Stripper. The Scout® Pro 3 Tester includes the remotes to test voice (RJ11/12), data (RJ45) and video (F-connector) coax connections. Includes a carrying case.

| Cable Identification: | Yes                                     | Test & Measure Types: | Resistivity                                                                                         |
|-----------------------|-----------------------------------------|-----------------------|-----------------------------------------------------------------------------------------------------|
|                       |                                         |                       |                                                                                                     |
| Accuracy:             | Length Measurement: +/- 5% (ft) or 5% m | Included:             | Snip, Cable Stripper, Punchdown Tool, (2)<br>Crimpers, (1) Tester with Batteries, and<br>Carry Case |
| Weight:               | 5 lb                                    |                       |                                                                                                     |