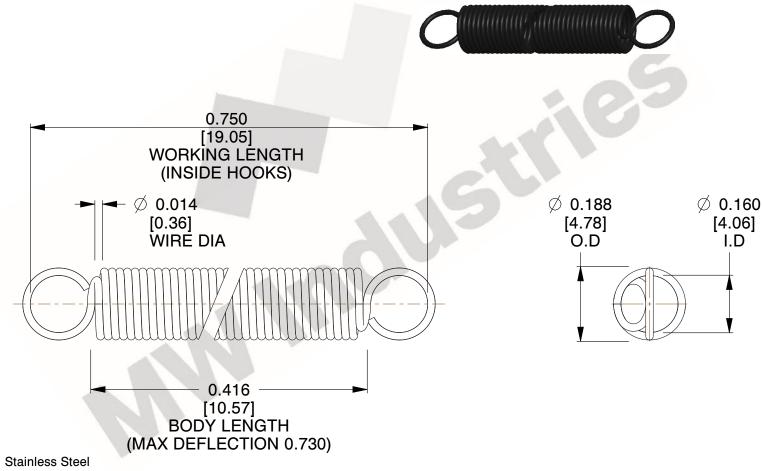

NOTES:

1. Material: Stainless Steel

2. Finish:

3. Sugg Max. Load: 0.550 (lbs) 4. Sugg Max. Deflection: 0.730 (in)

5. All Drawing Dimensions are in Inches [mm]

6. Coil

www.mwcomponents.com 800.237.5225

This file and any associated information and specifications are provided for reference and evaluation purposes only, and is subject to change without notice. MW Industries makes no representations, warranties or guarantees as to the appropriateness, accuracy, completeness, or suitability for any purpose, of the file, information or specifications. You are solely responsible for the use of the file, information or specifications.

3.000

SCALE

COMPONENT **SPRINGS** UNIT **ZZ3-11** INCH [mm] SHEET **EXTENSION SPRINGS** 1 of 1