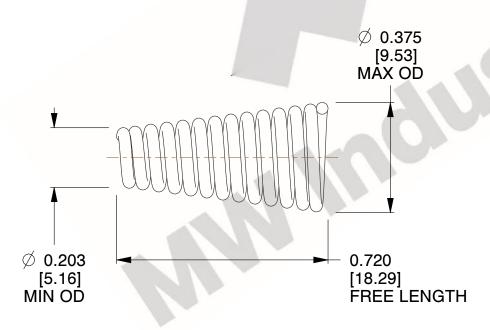

## **NOTES:**

1. Material: Spring Steel 2. Total Coils: 13.000 3. Solid Height: 0.450 (in)

4. Finish: ZINC 5. Ends: Closed

6. All Drawing Dimensions are in Inches [mm]

800.237.5225

This file and any associated information and specifications are provided for reference and evaluation purposes only, and is subject to change without notice. MW Industries makes no representations, warranties or guarantees as to the appropriateness, accuracy, completeness, or suitability for any purpose, of the file, information or specifications. You are solely responsible for the use of the file, information or specifications.

3.060

SCALE

**TA-2204CS** 

**COMPONENT** 

**TAPERED SPRINGS** 

UNIT INCH [mm]

**TAPERED SPRINGS** 

SHEET 1 of 1