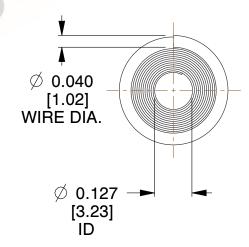

## **NOTES:**

1. Material: Spring Steel 2. Total Coils: 13.000 3. Solid Height: 0.450 (in)

4. Finish: ZINC 5. Ends: Closed

6. All Drawing Dimensions are in Inches [mm]

800.237.5225

This file and any associated information and specifications are provided for reference and evaluation purposes only, and is subject to change without notice. MW Industries makes no representations, warranties or guarantees as to the appropriateness, accuracy, completeness, or suitability for any purpose, of the file, information or specifications. You are solely responsible for the use of the file, information or specifications.

3.060

SCALE

**TA-2204CS** 

**COMPONENT** 

**TAPERED SPRINGS** 

UNIT INCH [mm]

**TAPERED SPRINGS** 

SHEET 1 of 1