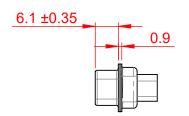

THIS IS A C.A.D. GENERATED DRAWING DO NOT MAKE MANUAL REVISIONS TO MASTER.



ISSUE NUMBER ORIGINAL





## NOTES:

MATERIAL:

HOUSING: THERMOPLASTIC POLYESTER, UL94V-0

SHELL: STEEL, TIN PLATED

OPERATING TEMPERATURE: -55°C ~ 125°C

## 637 SERIES D-SUB CONNECTOR



EDAC INC TORONTO, ONTARIO CANADA

THESE DRAWINGS AND SPECIFICATIONS ARE THE PROPERTY OF EDAC INC..AND SHALL NOT BE REPRODUCED,OR COPIED OR USED AS THE BASIS FOR THE MANUFACTURE OR SALE OF APPARATUS WITHOUT WRITTEN PERMISSION.

| SW REFERENCE NO.: 637 ASSEMBLY |                    |
|--------------------------------|--------------------|
| DRAWN: C.B                     | DATE: AUG. 01/2018 |
| CHECKED:                       | DATE:              |
| SCALE: 1:1                     | SHEET 1 OF 1       |
| DDAMING NUMBER 627 026 040 244 |                    |

DRAWING NUMBER: 637-026-010-241 ISSUE PART NUMBER: 637-026-010-241