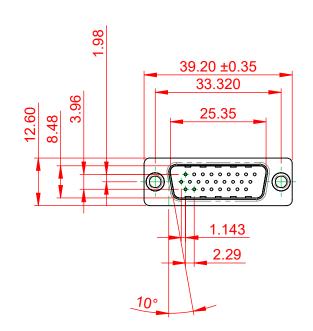

## NOTES:

MATERIAL:

HOUSING: THERMOPLASTIC POLYESTER, UL94V-0

SHELL: STEEL, TIN PLATED

OPERATING TEMPERATURE: -55°C ~ 125°C