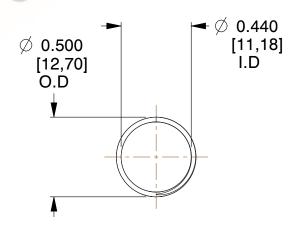

## **NOTES:**

1. Material: Spring Steel 2. Finish: Glod Irridite

3. Ends: Closed and Ground

4. Total Coils: 10.000

5. Sugg. Max. Deflection: 0.920 (in) 6. Sugg. Max. Load: 2.300 (lbs)

7. All Drawing Dimensions are in Inches [mm]

SCALE

1.660

COMPONENT **SPRINGS** UNIT 11772 **COMPRESSION SPRINGS** 

INCH [mm] SHEET 1 of 1