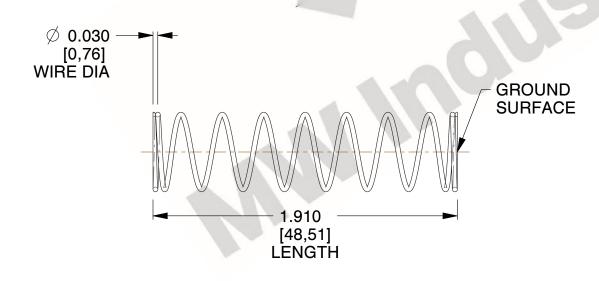

## **NOTES:**

1. Material: Spring Steel 2. Finish: Glod Irridite

3. Ends: Closed and Ground

4. Total Coils: 10.000

5. Sugg. Max. Deflection: 0.920 (in) 6. Sugg. Max. Load: 2.300 (lbs)

7. All Drawing Dimensions are in Inches [mm]

SCALE

1.660

COMPONENT **SPRINGS** UNIT 11772 **COMPRESSION SPRINGS** 

INCH [mm] SHEET 1 of 1