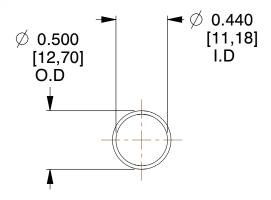

## **NOTES:**

1. Material: Stainless Steel

2. Finish: Glod Irridite

3. Ends: Closed

4. Total Coils: 10.000

Sugg. Max. Deflection: 1.500 (in)
Sugg. Max. Load: 2.300 (lbs)

7. All Drawing Dimensions are in Inches [mm]