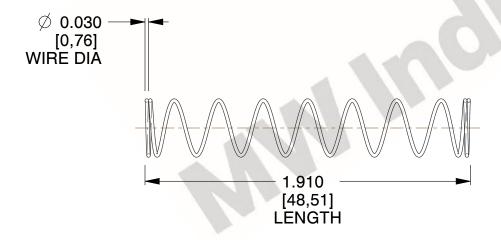

## **NOTES:**

1. Material: Stainless Steel

2. Finish: Glod Irridite

3. Ends: Closed

4. Total Coils: 10.000

Sugg. Max. Deflection: 1.500 (in)
Sugg. Max. Load: 2.300 (lbs)

7. All Drawing Dimensions are in Inches [mm]