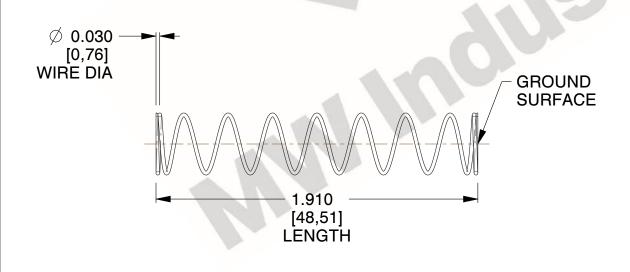

## **NOTES:**

1. Material : Spring Steel 2. Finish : Glod Irridite

3. Ends: Closed and Ground

4. Total Coils: 10.000

Sugg. Max. Deflection: 1.700 (in)
 Sugg. Max. Load: 2.300 (lbs)

7. All Drawing Dimensions are in Inches [mm]

SCALE

1.294

COMPONENT SPRINGS

11772

COMPRESSION SPRINGS

SPRINGS

UNIT
INCH [mm]
SHEET

1 of 1