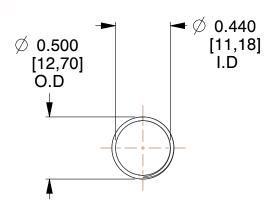

## **NOTES:**

1. Material : Spring Steel 2. Finish : Glod Irridite

3. Ends: Closed and Ground

4. Total Coils: 10.000

Sugg. Max. Deflection: 1.700 (in)
 Sugg. Max. Load: 2.300 (lbs)

7. All Drawing Dimensions are in Inches [mm]