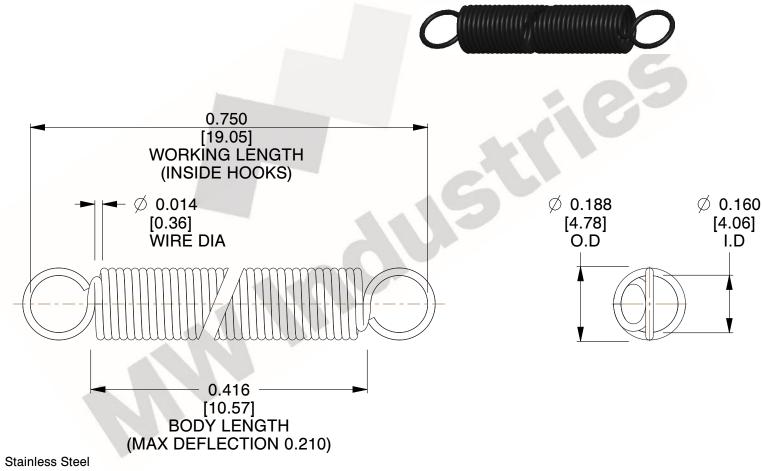

NOTES:

1. Material: Stainless Steel

2. Finish:

3. Sugg Max. Load: 0.550 (lbs) 4. Sugg Max. Deflection: 0.210 (in)

5. All Drawing Dimensions are in Inches [mm]

6. Coil

This file and any associated information and specifications are provided for reference and evaluation purposes only, and is subject to change without notice. MW Industries makes no representations, warranties or guarantees as to the appropriateness, accuracy, completeness, or suitability for any purpose, of the file, information or specifications. You are solely responsible for the use of the file, information or specifications.

> SCALE 3.000

| COMPONENT    | SPRINGS |           |
|--------------|---------|-----------|
| ZZ3-11       |         | UNIT      |
|              |         | INCH [mm] |
| EXTENSION SP | PRINGS  | SHEET     |
|              |         | 1 of 1    |