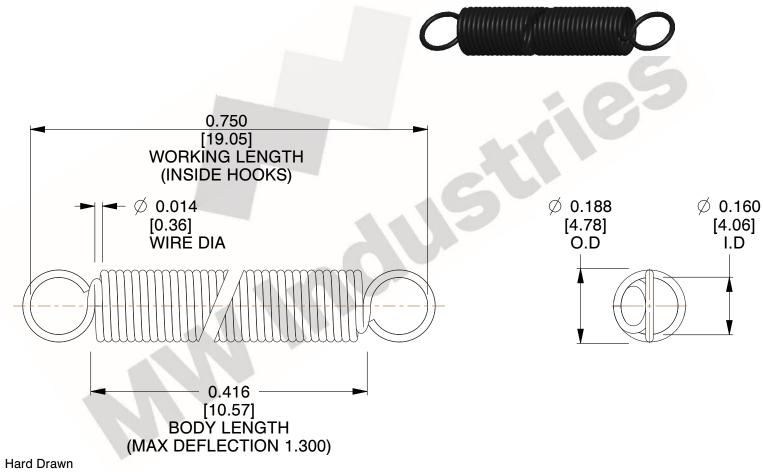

NOTES:

1. Material: Hard Drawn

2. Finish:

3. Sugg Max. Load: 0.550 (lbs) 4. Sugg Max. Deflection: 1.300 (in)

5. All Drawing Dimensions are in Inches [mm]

6. Coil Count,

This file and any associated information and specifications are provided for reference and evaluation purposes only, and is subject to change without notice. MW Industries makes no representations, warranties or guarantees as to the appropriateness, accuracy, completeness, or suitability for any purpose, of the file, information or specifications. You are solely responsible for the use of the file, information or specifications.