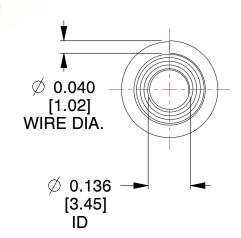

## **NOTES:**

1. Material: Spring Steel 2. Total Coils: 6.000 3. Solid Height: 0.450 (in)

4. Finish: ZINC 5. Ends: Closed

6. All Drawing Dimensions are in Inches [mm]

**COMPONENT** 

This file and any associated information and specifications are provided for reference and evaluation purposes only, and is subject to change without notice. MW Industries makes no representations, warranties or guarantees as to the appropriateness, accuracy, completeness, or suitability for any purpose, of the file, information or specifications. You are solely responsible for the use of the file, information or specifications.