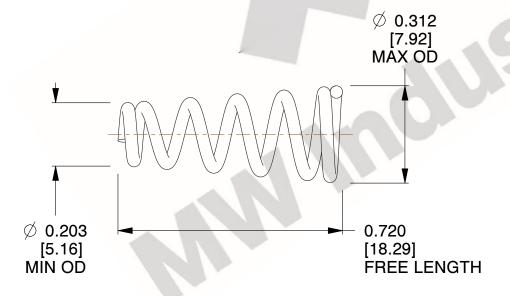

## **NOTES:**

1. Material: Spring Steel 2. Total Coils: 6.000 3. Solid Height: 0.450 (in)

4. Finish: ZINC 5. Ends: Closed

6. All Drawing Dimensions are in Inches [mm]

**COMPONENT** 

This file and any associated information and specifications are provided for reference and evaluation purposes only, and is subject to change without notice. MW Industries makes no representations, warranties or guarantees as to the appropriateness, accuracy, completeness, or suitability for any purpose, of the file, information or specifications. You are solely responsible for the use of the file, information or specifications.

SCALE

3.250

**TA-2204CS** 

**TAPERED SPRINGS** 

UNIT

**TAPERED SPRINGS** 

INCH [mm]

SHEET 1 of 1