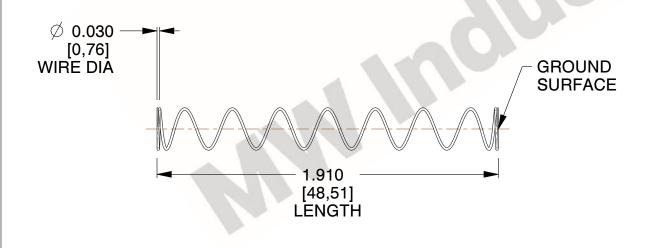

## **NOTES:**

Material : Hard Drawn
 Finish : Glod Irridite

3. Ends : Closed and Ground

4. Total Coils: 10.000

5. Sugg. Max. Deflection: 0.740 (in)6. Sugg. Max. Load: 2.300 (lbs)

7. All Drawing Dimensions are in Inches [mm]