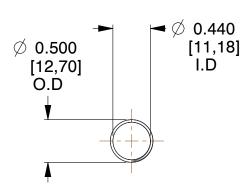

## **NOTES:**

Material : Hard Drawn
 Finish : Glod Irridite

3. Ends : Closed and Ground

4. Total Coils: 10.000

5. Sugg. Max. Deflection: 0.740 (in)6. Sugg. Max. Load: 2.300 (lbs)

7. All Drawing Dimensions are in Inches [mm]