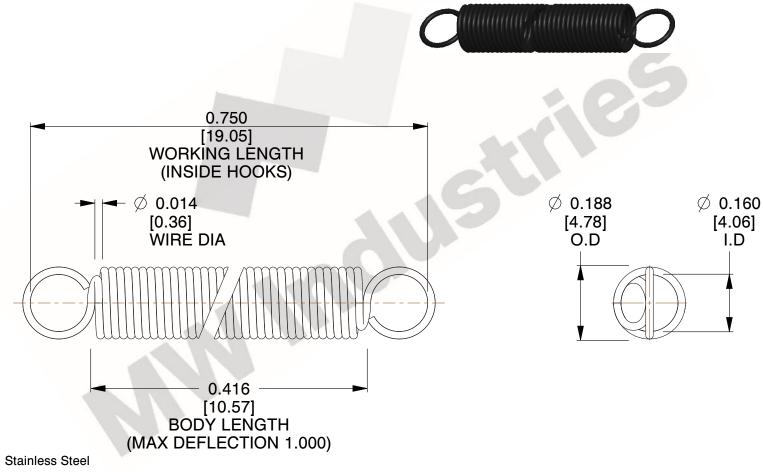

NOTES:

1. Material: Stainless Steel

2. Finish:

3. Sugg Max. Load: 0.550 (lbs) 4. Sugg Max. Deflection: 1.000 (in)

5. All Drawing Dimensions are in Inches [mm]

6. Coil Co

www.mwcomponents.com

800.237.5225