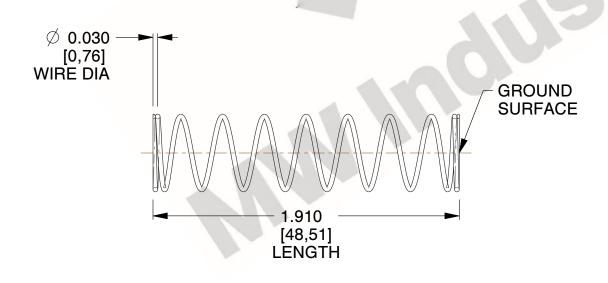

## **NOTES:**

1. Material : Spring Steel 2. Finish : Glod Irridite

3. Ends: Closed and Ground

4. Total Coils: 10.000

Sugg. Max. Deflection: 0.740 (in)
 Sugg. Max. Load: 2.300 (lbs)

7. All Drawing Dimensions are in Inches [mm]