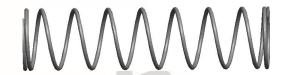

## **NOTES:**

1. Material : Spring Steel 2. Finish : Glod Irridite

3. Ends: Closed and Ground

4. Total Coils: 10.000

Sugg. Max. Deflection: 0.740 (in)
 Sugg. Max. Load: 2.300 (lbs)

7. All Drawing Dimensions are in Inches [mm]