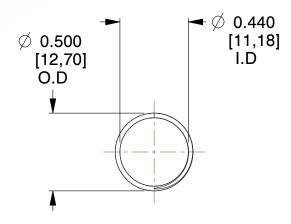

## **NOTES:**

1. Material : Spring Steel 2. Finish : Glod Irridite

3. Ends: Closed and Ground

4. Total Coils: 10.000

Sugg. Max. Deflection: 0.740 (in)
 Sugg. Max. Load: 2.300 (lbs)

7. All Drawing Dimensions are in Inches [mm]