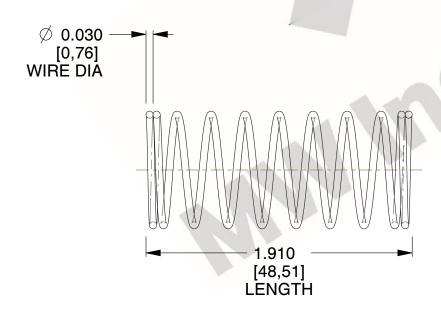

## **NOTES:**

1. Material: Stainless Steel

2. Finish: Glod Irridite

3. Ends: Closed

4. Total Coils: 10.000

Sugg. Max. Deflection: 0.710 (in)
 Sugg. Max. Load: 2.300 (lbs)

7. All Drawing Dimensions are in Inches [mm]