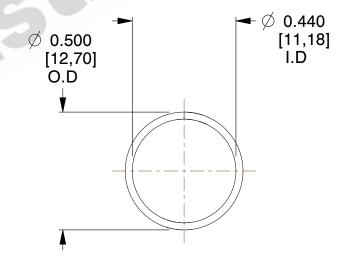

## **NOTES:**

1. Material: Stainless Steel

2. Finish: Glod Irridite

3. Ends: Closed

4. Total Coils: 10.000

Sugg. Max. Deflection: 0.710 (in)
 Sugg. Max. Load: 2.300 (lbs)

7. All Drawing Dimensions are in Inches [mm]