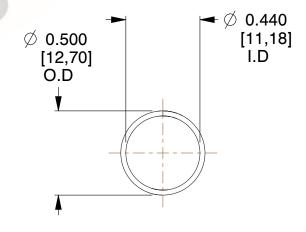

## **NOTES:**

Material : Spring Steel
 Finish : Glod Irridite

3. Ends: Closed

4. Total Coils: 10.000

Sugg. Max. Deflection: 0.300 (in)
 Sugg. Max. Load: 2.300 (lbs)

7. All Drawing Dimensions are in Inches [mm]