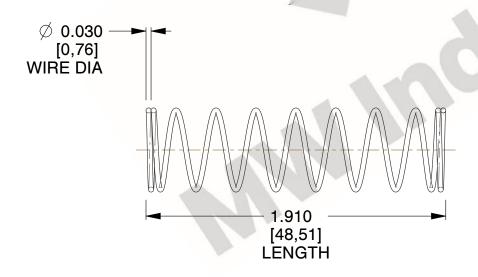

## **NOTES:**

Material : Spring Steel
 Finish : Glod Irridite

3. Ends: Closed

4. Total Coils: 10.000

Sugg. Max. Deflection: 0.300 (in)
 Sugg. Max. Load: 2.300 (lbs)

7. All Drawing Dimensions are in Inches [mm]