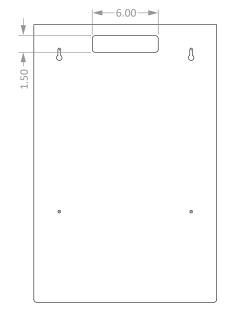

#### **Mounting Specifications:**

· Left: Protection System, Right: Door Hanger

#### Parts included:

· Protection System

Hanger