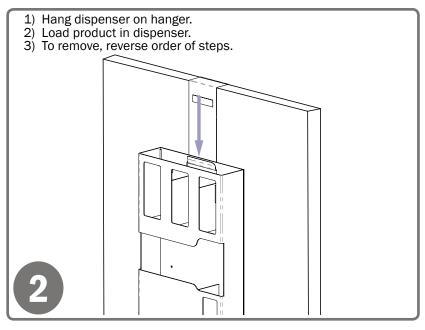

# BD607-0012

Protection System Isolation Bundle
Assembly Instructions

#### Installation

Always mount dispensers securely *prior* to loading with product.

#### Parts included:

· Protection System

Hanger

#### Tools Required:

No tools required to assemble dispenser