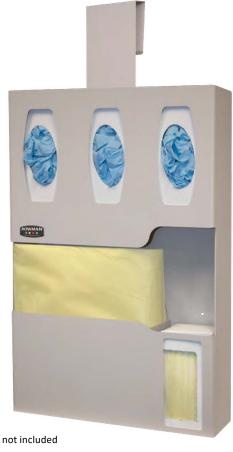

#### **Product Description:**

- · Bundle Includes:
  - LD-007 Protection System
    - Holds disposable or reusable gowns, aprons, or coveralls/jumpsuits, three boxes of gloves, and one box of earloop masks
    - Quartz Beige ABS Plastic
  - MB-600 Hanger Door Standard
    - Hooks over top of door no thicker than 2.44"
    - Quartz Beige Powder-Coated Steel

#### Dispenses:

- Top: Box(es) no larger than 5.00"W x 10.00"H x 4.02"D (12.7 cm x 25.4 cm x 10.2 cm)
- Bottom left: Gowns, aprons or coveralls/jumpsuits no larger than 11.53"W x 15.05"H x 4.15"D (29.3 cm x 38.2 cm x 12.2 cm)
- Bottom right: Box(es) no larger than 4.88"W x 7.49"H x 4.25"D (12.4 cm x 19.0 cm x 10.8 cm)