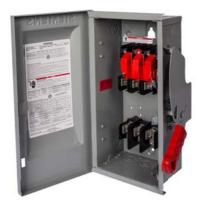

## **SIEMENS**

Data sheet US2:HF364PV

Siemens Low Voltage Circuit Protection Heavy Duty Safety Switches. Type: ENCLOSED, SAFETY SWITCH Special Features: N/A Std: UL V. Rating: 600VDC A. Rating: 200A No. Of Poles: 3P F. Rating: 60Hz Action: SINGLE THROW Closed Contact Resistance: N/A Connection: N/A