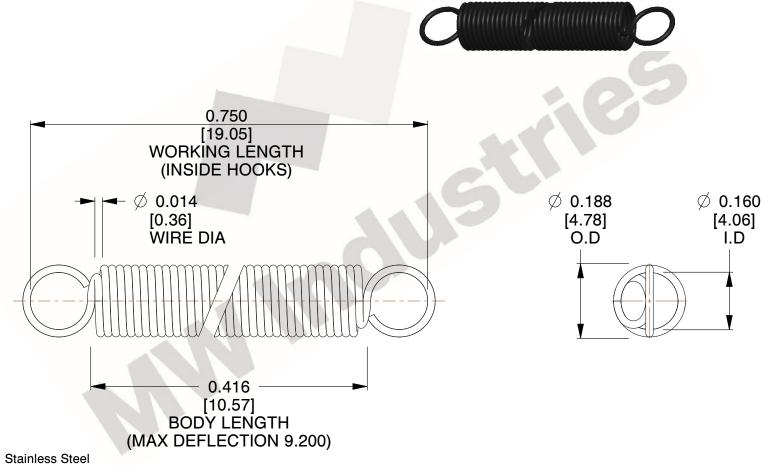

NOTES:

1. Material: Stainless Steel

2. Finish:

3. Sugg Max. Load: 0.550 (lbs) 4. Sugg Max. Deflection: 9.200 (in)

5. All Drawing Dimensions are in Inches [mm]

6. Coil

and is subject to change without notice. MW Industries makes no representations, warranties or guarantees as to the appropriateness, accuracy, completeness, or suitability for any purpose, of the file, information or specifications. You are solely responsible for the use of the file,

3.000

SCALE

**ZZ3-11 EXTENSION SPRINGS** 

COMPONENT

UNIT INCH [mm] SHEET 1 of 1

**SPRINGS**