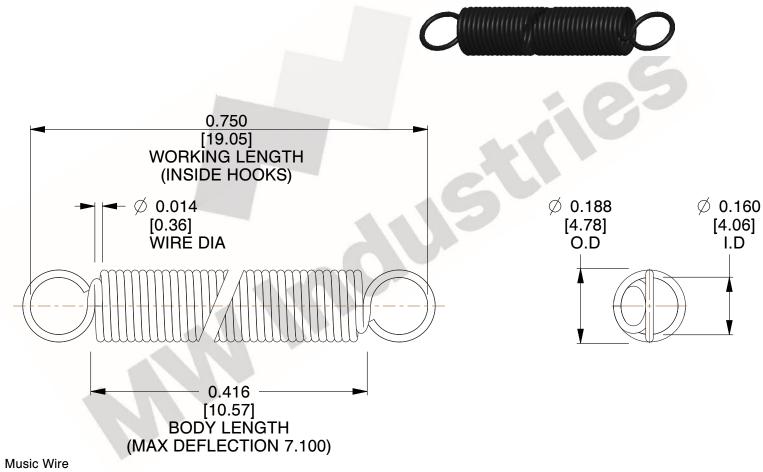

NOTES:

1. Material: Music Wire

2. Finish:

3. Sugg Max. Load: 0.550 (lbs) 4. Sugg Max. Deflection: 7.100 (in)

5. All Drawing Dimensions are in Inches [mm]

6. Coil Count

This file and any associated information and specifications are provided for reference and evaluation purposes only, and is subject to change without notice. MW Industries makes no representations, warranties or guarantees as to the appropriateness, accuracy, completeness, or suitability for any purpose, of the file, information or specifications. You are solely responsible for the use of the file, information or specifications.