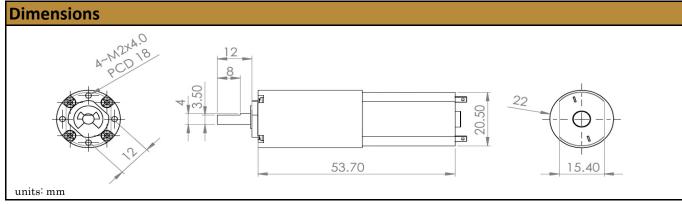

## Contact Us for alternative solutions!

| Specifications |                  |
|----------------|------------------|
| Gearhead Type: | Planetary        |
| Motor Type:    | Carbon - Brushed |
| Rated Voltage: | 12V DC           |
| Rated Speed:   | 109 rpm          |
| Rated Torque:  | 1 kg.cm          |
| Rated Current: | 240 mA           |

| No-Load Speed:     | 129 rpm (+/- 10%) |
|--------------------|-------------------|
| No-Load Current:   | < 85 mA           |
| Stall Torque:      | 5 kg.cm           |
| Max. Power:        | 1.66 W            |
| Reduction Ratio:   | 62:1              |
| Termination Style: | Terminals         |