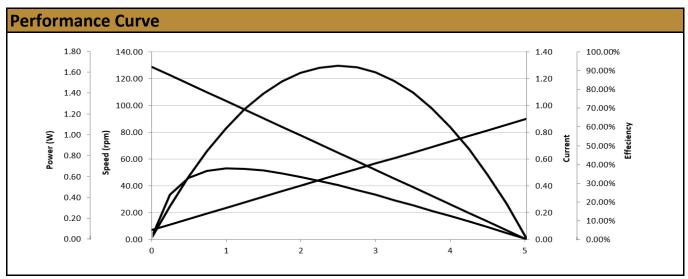

## Contact Us for alternative solutions!

| Specifications |                  |
|----------------|------------------|
| Gearhead Type: | Planetary        |
| Motor Type:    | Carbon - Brushed |
| Rated Voltage: | 12V DC           |
| Rated Speed:   | 109 rpm          |
| Rated Torque:  | 1 kg.cm          |
| Rated Current: | 240 mA           |

| No-Load Speed:     | 129 rpm (+/- 10%) |
|--------------------|-------------------|
| No-Load Current:   | < 85 mA           |
| Stall Torque:      | 5 kg.cm           |
| Max. Power:        | 1.66 W            |
| Reduction Ratio:   | 62:1              |
| Termination Style: | Terminals         |