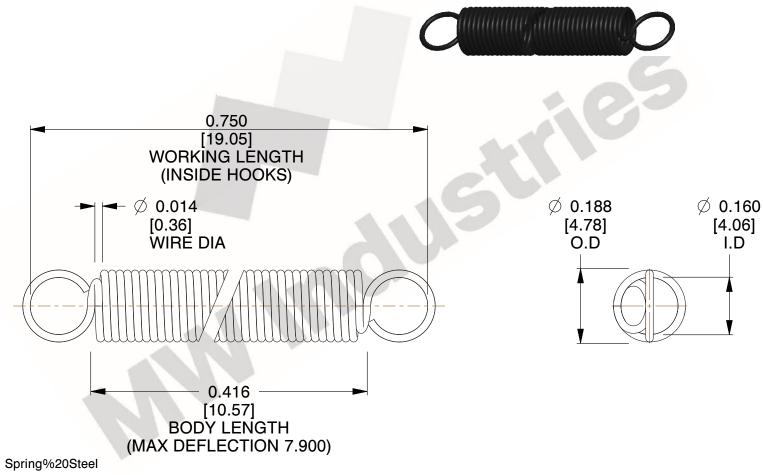

NOTES:

1. Material : Spring%20Steel

2. Finish:

3. Sugg Max. Load: 0.550 (lbs) 4. Sugg Max. Deflection: 7.900 (in)

5. All Drawing Dimensions are in Inches [mm]

6. Coil%20Count%2

are provided for reference and evaluation purposes only, and is subject to change without notice. MW Industries makes no representations, warranties or guarantees as to the appropriateness, accuracy, completeness, or suitability for any purpose, of the file, information or specifications. You are solely responsible for the use of the file, information or specifications.

> SCALE 3.000

| COMPONENT       | SPRINGS |           |
|-----------------|---------|-----------|
| ZZ3-11          |         | UNIT      |
|                 |         | INCH [mm] |
| EXTENSION SPRII |         | SHEET     |
|                 | RINGS   | 1 of 1    |