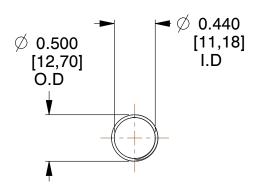

## **NOTES:**

1. Material : Spring Steel 2. Finish : Glod Irridite

3. Ends: Closed and Ground

4. Total Coils: 10.000

Sugg. Max. Deflection: 1.000 (in)
Sugg. Max. Load: 2.300 (lbs)

7. All Drawing Dimensions are in Inches [mm]