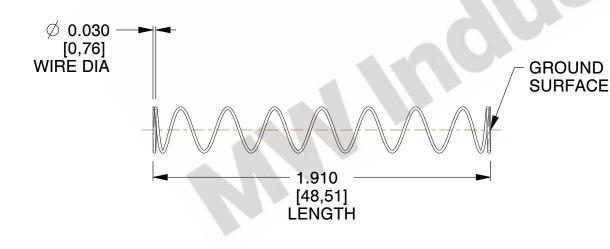

## **NOTES:**

1. Material : Spring Steel 2. Finish : Glod Irridite

3. Ends: Closed and Ground

4. Total Coils: 10.000

Sugg. Max. Deflection: 1.000 (in)
Sugg. Max. Load: 2.300 (lbs)

7. All Drawing Dimensions are in Inches [mm]