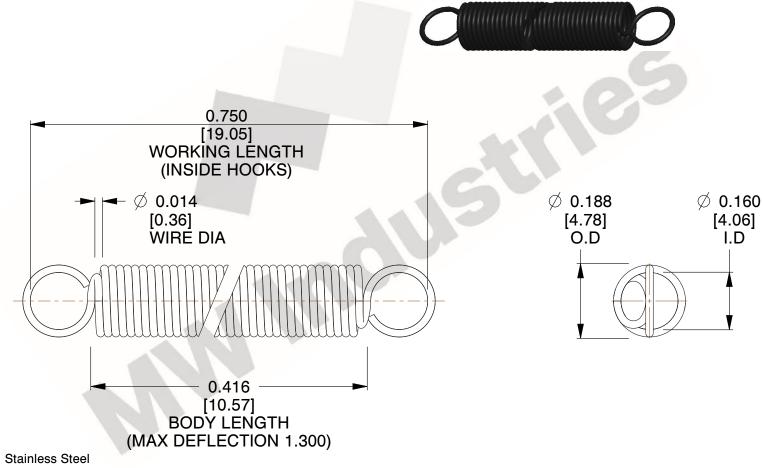

NOTES:

1. Material: Stainless Steel

2. Finish:

3. Sugg Max. Load: 0.550 (lbs) 4. Sugg Max. Deflection: 1.300 (in)

5. All Drawing Dimensions are in Inches [mm]

6. Coil

This file and any associated information and specifications are provided for reference and evaluation purposes only, and is subject to change without notice. MW Industries makes no representations, warranties or guarantees as to the appropriateness, accuracy, completeness, or suitability for any purpose, of the file, information or specifications. You are solely responsible for the use of the file, information or specifications.

> SCALE 3.000

COMPONENT **SPRINGS** UNIT **ZZ3-11** INCH [mm] SHEET **EXTENSION SPRINGS** 1 of 1