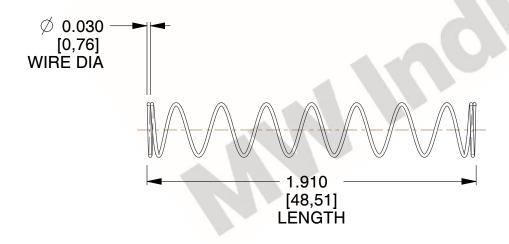

## **NOTES:**

1. Material: Hard Drawn 2. Finish: Glod Irridite

3. Ends: Closed

4. Total Coils: 10.000

5. Sugg. Max. Deflection: 1.200 (in) 6. Sugg. Max. Load: 54.000 (lbs)

7. All Drawing Dimensions are in Inches [mm]

1.143

SCALE

11772

COMPONENT

**COMPRESSION SPRINGS** 

UNIT INCH [mm] SHEET

1 of 1

**SPRINGS** 