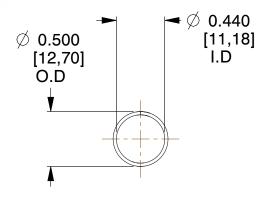

## **NOTES:**

1. Material: Hard Drawn 2. Finish: Glod Irridite

3. Ends: Closed

4. Total Coils: 10.000

5. Sugg. Max. Deflection: 1.200 (in) 6. Sugg. Max. Load: 54.000 (lbs)

7. All Drawing Dimensions are in Inches [mm]