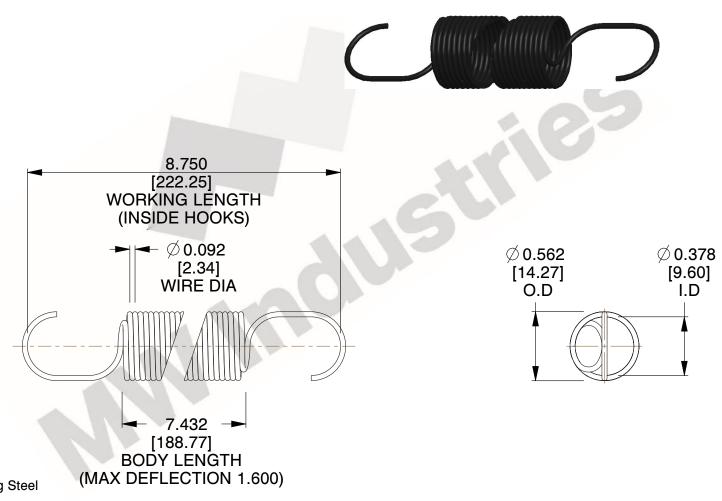

## NOTES:

1. Material: Spring Steel

2. Finish: Zinc

3. Sugg Max. Load: 46.000 (lbs)

4. Deflection: 1.600 (in)

5. All Drawing Dimensions are in Inches [mm]

6. Coil Coun

www.mwcomponents.com 800.237.5225