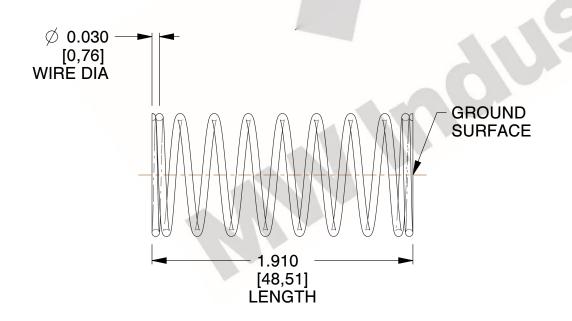

## **NOTES:**

1. Material : Music Wire 2. Finish : Glod Irridite

3. Ends: Closed and Ground

4. Total Coils: 10.000

Sugg. Max. Deflection: 0.450 (in)
Sugg. Max. Load: 2.300 (lbs)

7. All Drawing Dimensions are in Inches [mm]