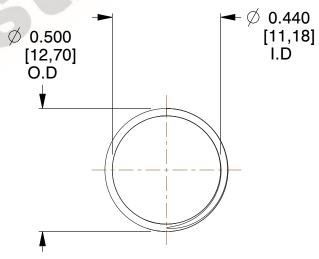

## **NOTES:**

1. Material : Music Wire 2. Finish : Glod Irridite

3. Ends: Closed and Ground

4. Total Coils: 10.000

Sugg. Max. Deflection: 0.450 (in)
Sugg. Max. Load: 2.300 (lbs)

7. All Drawing Dimensions are in Inches [mm]