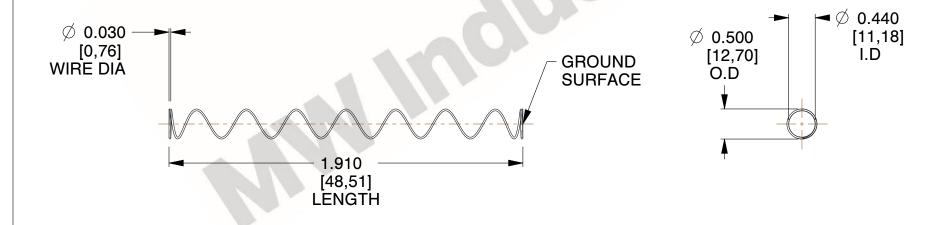

## **NOTES:**

1. Material : Hard Drawn

2. Finish: Glod Irridite

3. Ends: Closed and Ground

4. Total Coils: 10.000

5. Sugg. Max. Deflection : 1.600 (in)6. Sugg. Max. Load : 2.300 (lbs)

7. All Drawing Dimensions are in Inches [mm]