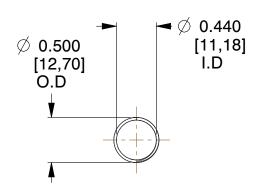

## **NOTES:**

1. Material : Spring Steel

Finish : Glod Irridite
 Ends : Closed and Ground

4. Total Coils: 10.000

Sugg. Max. Deflection: 1.200 (in)
 Sugg. Max. Load: 2.300 (lbs)

7. All Drawing Dimensions are in Inches [mm]