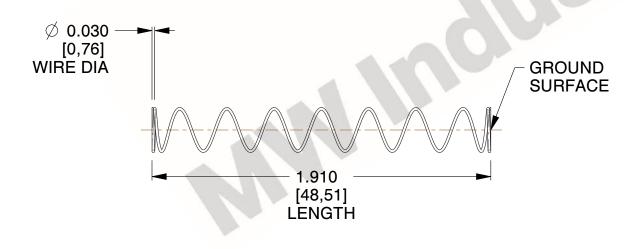

## **NOTES:**

1. Material : Spring Steel

Finish : Glod Irridite
 Ends : Closed and Ground

4. Total Coils: 10.000

Sugg. Max. Deflection: 1.200 (in)
 Sugg. Max. Load: 2.300 (lbs)

7. All Drawing Dimensions are in Inches [mm]