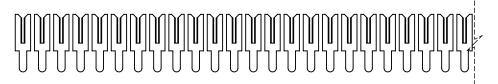

TOLERANCE UNLESS OTHERWISE SPECIFIED

.X ±0.25 .XX ±0.13 .XXX ±0.05 THIS IS A C.A.D. GENERATED DRAWING
DO NOT MAKE MANUAL REVISIONS TO MASTER.

ISSUE NUMBER
ORIGINAL 1

CONTACT 100-290-253

.100 CONTACT SPACING
TOTAL NUMBER OF CONTACTS = 72

∤<del>□</del>□□□

NOTE: CONTACTS ARE HELD IN A CARRIER FOR EASE OF ASSEMBLY

103 SERIES - HORIZONTAL CONTACT PATTERN

IS SCAI

ACAD REFERENCE NO.: 103 Assembly

DRAWN: C.B

DATE: April 8, 2020

CHECKED: DATE: