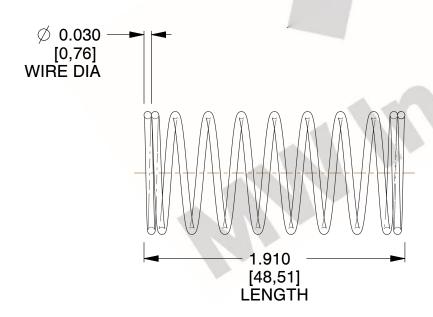

## **NOTES:**

1. Material: Stainless Steel

2. Finish: Glod Irridite

3. Ends: Closed

4. Total Coils: 10.000

Sugg. Max. Deflection: 0.720 (in)
 Sugg. Max. Load: 2.300 (lbs)

7. All Drawing Dimensions are in Inches [mm]