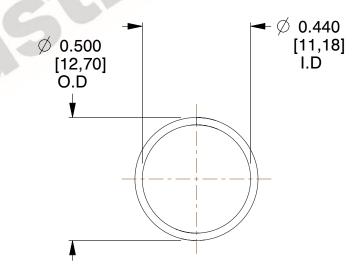

## **NOTES:**

1. Material: Stainless Steel

2. Finish: Glod Irridite

3. Ends: Closed

4. Total Coils: 10.000

Sugg. Max. Deflection: 0.720 (in)
 Sugg. Max. Load: 2.300 (lbs)

7. All Drawing Dimensions are in Inches [mm]