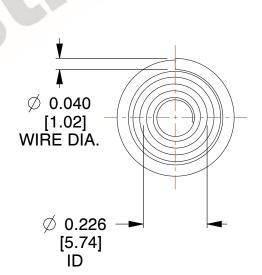

## **NOTES:**

1. Material: Stainless Steel

2. Total Coils: 6.000

3. Solid Height: 0.450 (in)

4. Finish: ZINC 5. Ends: Closed

6. All Drawing Dimensions are in Inches [mm]

**COMPONENT** 

800.237.5225