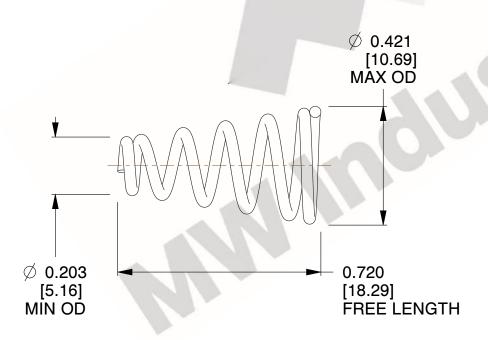

## **NOTES:**

1. Material: Stainless Steel

2. Total Coils: 6.000

3. Solid Height: 0.450 (in)

4. Finish: ZINC 5. Ends: Closed

6. All Drawing Dimensions are in Inches [mm]

**COMPONENT** 

800.237.5225