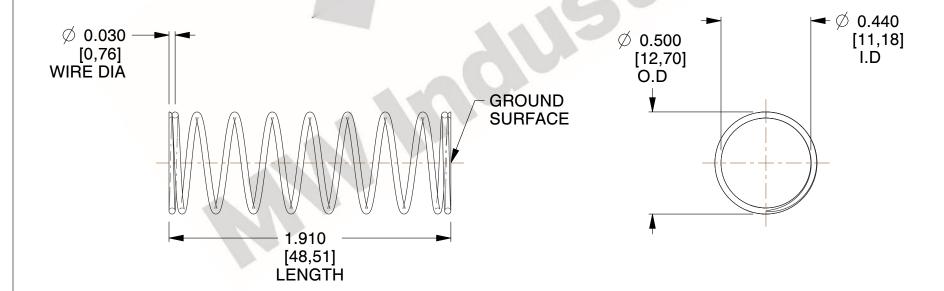

## **NOTES:**

1. Material : Stainless Steel

2. Finish: Glod Irridite

3. Ends: Closed and Ground

4. Total Coils: 10.000

5. Sugg. Max. Deflection : 0.410 (in)6. Sugg. Max. Load : 2.300 (lbs)

7. All Drawing Dimensions are in Inches [mm]