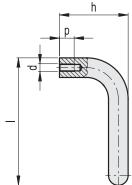

#### METRIC

|                  | <b>•</b> |     |    |    |     |     |      |
|------------------|----------|-----|----|----|-----|-----|------|
| Code             | f        | d   | р  | В  | h   | I   | 5    |
| RHM4-20.200.9002 | 200      | M8  | 15 | 20 | 70  | 130 | 389  |
| RHM4-20.350.9002 | 350      | M8  | 15 | 20 | 70  | 130 | 530  |
| RHM4-30.350.9002 | 350      | M10 | 15 | 30 | 100 | 175 | 1360 |
| RHM4-30.500.9002 | 500      | M10 | 15 | 30 | 100 | 175 | 1650 |