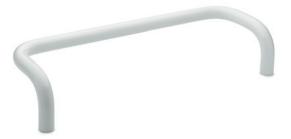

#### FEATURES AND APPLICATIONS

This handle, of white colour, has been conceived for applications on medical and hospital equipment and on food processing machines whose parts, for hygienic reasons, must be frequently cleaned. Its solid shape without cavities prevents unhealty residues from depositing. Its glossy surface allows a perfect cleaning.