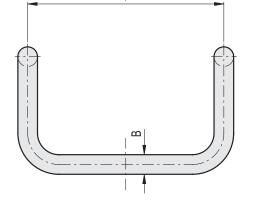

#### METRIC

|                  | <b>•</b> |     |    |    |     |     |      |
|------------------|----------|-----|----|----|-----|-----|------|
| Code             | f        | d   | р  | В  | h   | I   | 5    |
| RHM4-20.200.9002 | 200      | M8  | 15 | 20 | 70  | 130 | 389  |
| RHM4-20.350.9002 | 350      | M8  | 15 | 20 | 70  | 130 | 530  |
| RHM4-30.350.9002 | 350      | M10 | 15 | 30 | 100 | 175 | 1360 |
| RHM4-30.500.9002 | 500      | M10 | 15 | 30 | 100 | 175 | 1650 |