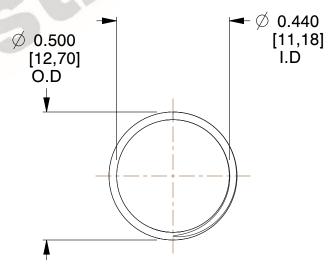

## **NOTES:**

1. Material : Music Wire 2. Finish : Glod Irridite

3. Ends: Closed and Ground

4. Total Coils: 10.000

5. Sugg. Max. Deflection: 0.460 (in)6. Sugg. Max. Load: 2.300 (lbs)

7. All Drawing Dimensions are in Inches [mm]

SCALE

2.667

11772

COMPONENT

COMPRESSION OFFIN

UNIT INCH [mm]

**SPRINGS** 

**COMPRESSION SPRINGS** 