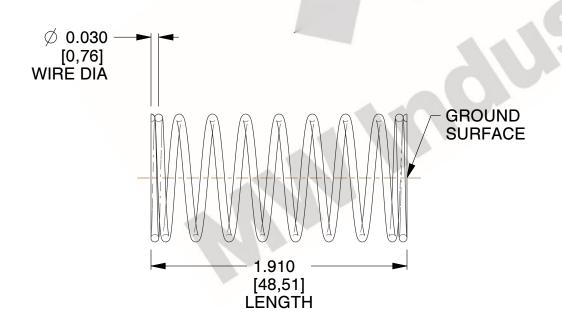

## **NOTES:**

1. Material : Music Wire 2. Finish : Glod Irridite

3. Ends: Closed and Ground

4. Total Coils: 10.000

5. Sugg. Max. Deflection: 0.460 (in)6. Sugg. Max. Load: 2.300 (lbs)

7. All Drawing Dimensions are in Inches [mm]

SCALE

2.667

11772

COMPONENT

COMPRESSION OFFIN

UNIT INCH [mm]

**SPRINGS** 

**COMPRESSION SPRINGS** 