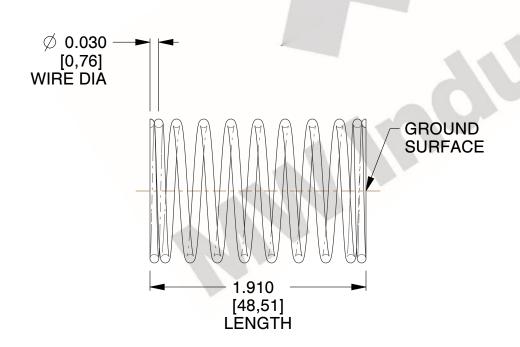

## **NOTES:**

1. Material : Spring Steel 2. Finish : Glod Irridite

3. Ends: Closed and Ground

4. Total Coils: 10.000

5. Sugg. Max. Deflection: 0.180 (in)6. Sugg. Max. Load: 2.300 (lbs)

7. All Drawing Dimensions are in Inches [mm]