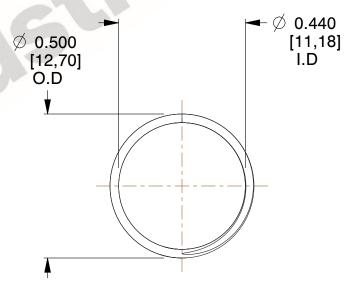

## **NOTES:**

1. Material : Spring Steel 2. Finish : Glod Irridite

3. Ends: Closed and Ground

4. Total Coils: 10.000

5. Sugg. Max. Deflection: 0.180 (in)6. Sugg. Max. Load: 2.300 (lbs)

7. All Drawing Dimensions are in Inches [mm]