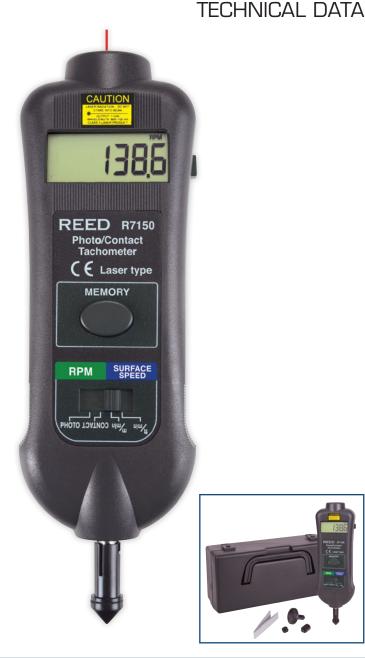

## **Contact / Non-Contact Tachometer with Laser** Model **R7150**

### Features

- Dual function unit with both contact and non-contact capabilities
- Provides fast and accurate RPM measurements of rotating objects and surface speed measurements m/min (meter per min) and ft/min (feet per min)
- Laser provides improved accuracy at a greater distance
- Internal memory recalls min/max and last value
- Large LCD Display reverses depending on measurement mode
- Includes reflective tape, large and small cone tip adapters, funnel adapter, wheel adapter, batteries, and hard carrying case.

| Model      | Description                             |
|------------|-----------------------------------------|
| R7150      | Contact / Non-Contact Tachometer        |
| AS-35C     | Replacement Measuring Wheel             |
| CONE       | Replacement Cone Tip                    |
| RT100      | Reflective Tape                         |
| CA-05A     | Soft Carrying Case                      |
| R9940      | Hard Shell Carrying Case                |
| R7150-NIST | Contact / Non-Contact Tachometer & NIST |
|            |                                         |