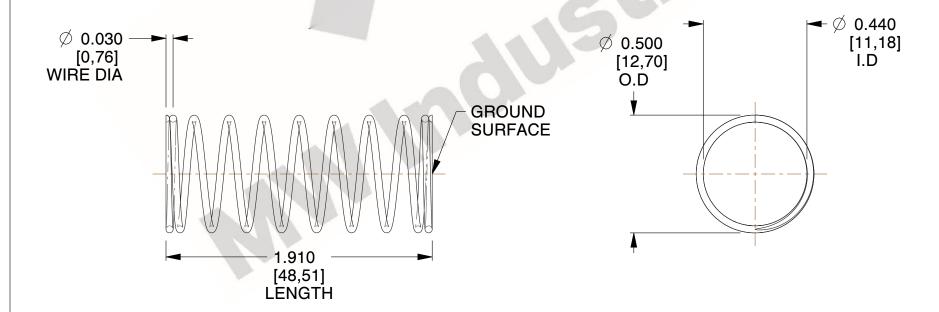

## **NOTES:**

1. Material : Spring Steel 2. Finish : Glod Irridite

3. Ends: Closed and Ground

4. Total Coils: 10.000

5. Sugg. Max. Deflection: 0.150 (in)6. Sugg. Max. Load: 2.300 (lbs)

7. All Drawing Dimensions are in Inches [mm]