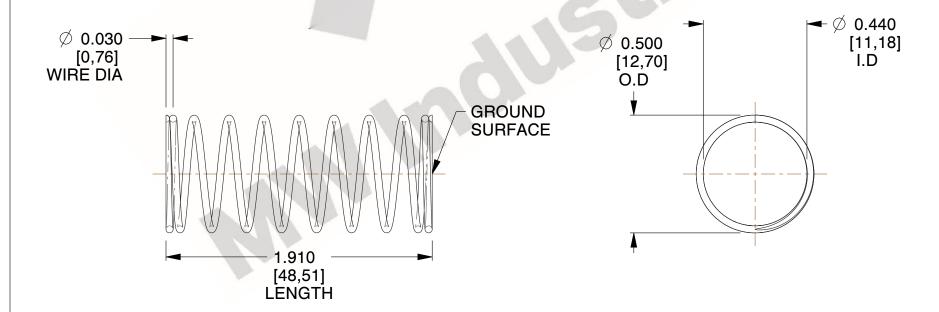

## **NOTES:**

1. Material: Stainless Steel

2. Finish: Glod Irridite 3. Ends: Closed and Ground

4. Total Coils: 10.000

5. Sugg. Max. Deflection: 0.240 (in) 6. Sugg. Max. Load : 2.300 (lbs)

7. All Drawing Dimensions are in Inches [mm]