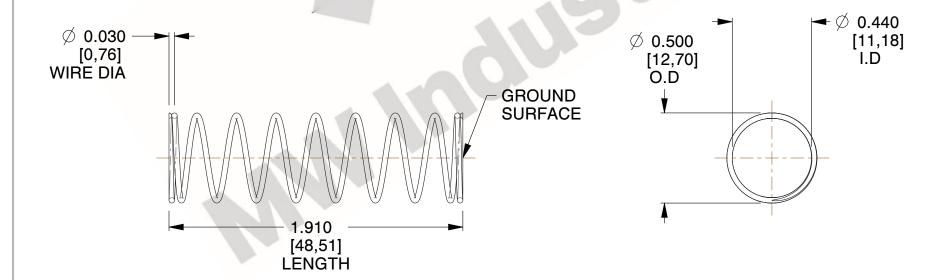

## **NOTES:**

1. Material: Stainless Steel

2. Finish: Glod Irridite

3. Ends: Closed and Ground

4. Total Coils: 10.000

5. Sugg. Max. Deflection: 0.680 (in) 6. Sugg. Max. Load: 2.300 (lbs)

7. All Drawing Dimensions are in Inches [mm]