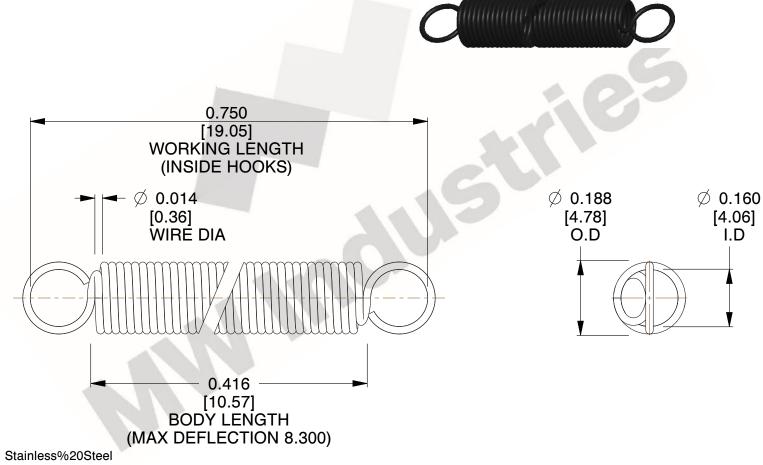

NOTES:

1. Material: Stainless%20Steel

2. Finish:

3. Sugg Max. Load: 0.550 (lbs) 4. Sugg Max. Deflection: 8.300 (in)

5. All Drawing Dimensions are in Inches [mm]

6. Coil%

www.mwcomponents.com

This file and any associated information and specifications are provided for reference and evaluation purposes only, and is subject to change without notice. MW Industries makes no representations, warranties or guarantees as to the appropriateness, accuracy, completeness, or suitability for any purpose, of the file, information or specifications. You are solely responsible for the use of the file, information or specifications.

3.000

SCALE

**EXTENSION SPRINGS** 

COMPONENT

**SPRINGS** UNIT **ZZ3-11** INCH [mm] SHEET 1 of 1

800.237.5225