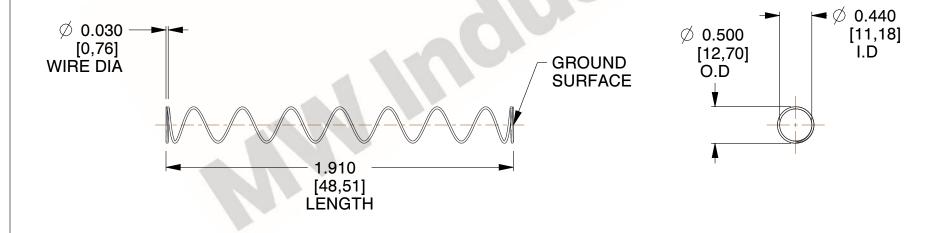

## **NOTES:**

Material : Spring Steel
 Finish : Glod Irridite

3. Ends : Closed and Ground

4. Total Coils : 10.000

Sugg. Max. Deflection: 1.500 (in)
 Sugg. Max. Load: 2.300 (lbs)

7. All Drawing Dimensions are in Inches [mm]