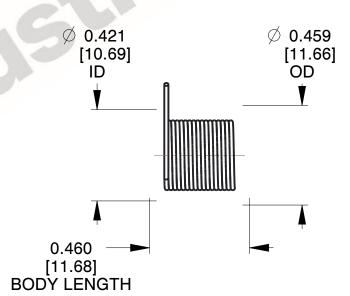

## **NOTES:**

1. Material: Music Wire

2. Finish: Zinc - Z

3. Sugg. Max. Deflection: 1891.000 Deg 4. Sugg. Max. Torque: 0.150 (in-lbs)

5. Total Coils: 10.875

6. Sugg. Mandrel Diameter: 0.320 (in)

7. All Drawing Dimensions are in Inches [mm]

SCALE

2.260

TO-1114

**TORSION SPRINGS** 

UNIT

**TORSION SPRINGS** 

INCH [mm]

SHEET 1 of 1