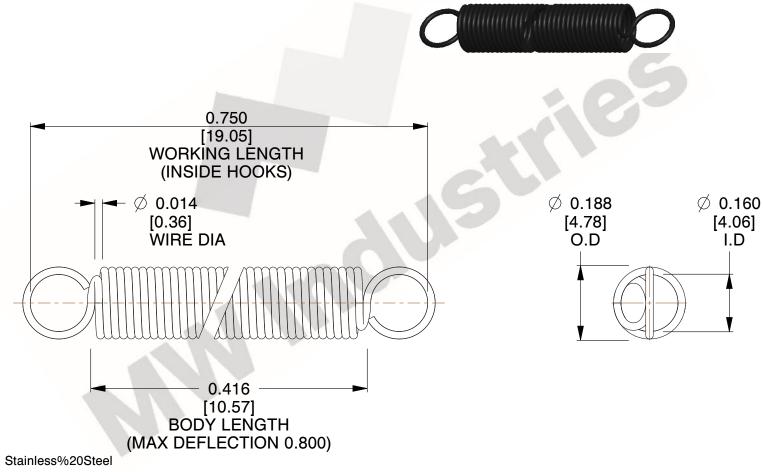

NOTES:

1. Material: Stainless%20Steel

2. Finish:

3. Sugg Max. Load: 0.550 (lbs) 4. Sugg Max. Deflection: 0.800 (in)

5. All Drawing Dimensions are in Inches [mm]

6. Coil%2

This file and any associated information and specifications are provided for reference and evaluation purposes only, and is subject to change without notice. MW Industries makes no representations, warranties or guarantees as to the appropriateness, accuracy, completeness, or suitability for any purpose, of the file, information or specifications. You are solely responsible for the use of the file, information or specifications.

3.000

SCALE

UNIT **ZZ3-11** INCH [mm] SHEET **EXTENSION SPRINGS** 1 of 1

**SPRINGS** 

COMPONENT